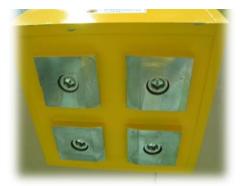

HDL-D x4S

| Model      | Size(mm) |     |     | WТ   | Loading |
|------------|----------|-----|-----|------|---------|
| wodel      | W        | L   | н   | (kg) | (kg)    |
| HDL-50×1S  | 136      | 136 | 123 | 15   | 120     |
| HDL-50×4S  | 211      | 211 | 123 | 35   | 350     |
| HDL-50×16S | 427      | 427 | 130 | 150  | 1400    |
| HDL-50×8R  | 427      | 237 | 130 | 85   | 700     |

| Madal      | Size(mm) |     |     | WT   | Loading |
|------------|----------|-----|-----|------|---------|
| Model      | W        | L   | Н   | (kg) | (kg)    |
| HDL-80×1S  | 192      | 192 | 170 | 40   | 400     |
| HDL-80×4S  | 332      | 332 | 178 | 110  | 1000    |
| HDL-80×16S | 618      | 618 | 190 | 500  | 4000    |
| HDL-80×8R  | 618      | 338 | 190 | 270  | 2000    |

Η

HDL-□ x8R