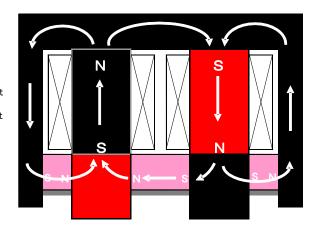

### SafetyLift<sup>™</sup> Operating Principle

Energized

Coil Al-Ni-Co Magnet Nd-Fe-B Magnet Magnetic Pole

#### **De-Energized**

- A momentary pulse of electricity to the coil
- Homopolarity between Al-Ni-Co & Nd-Fe-B Magnets
- Strong magnetic flux from the magnetic pole to hold

- · Opposite direction pulse of electricity to the
- Hetropolarity between Al-Ni-Co & Nd-Fe-B
- · Magnetic flux creates closed circuit & remains in loop