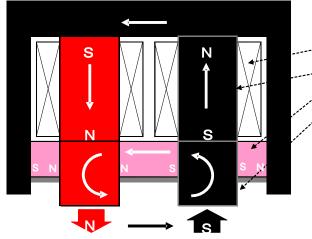

### SafetyLift<sup>™</sup> Operating Principle

Energized

Coil Al-Ni-Co Magnet Nd-Fe-B Magnet Magnetic Pole

#### **De-Energized**

- A momentary pulse of electricity to the coil
- Homopolarity between Al-Ni-Co & Nd-Fe-B Magnets
- Strong magnetic flux from the magnetic pole to hold

- · Opposite direction pulse of electricity to the
- Hetropolarity between Al-Ni-Co & Nd-Fe-B
- · Magnetic flux creates closed circuit & remains in loop