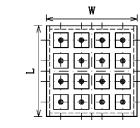

| Madal      | Size(mm) |     |     | WT   | Loading |
|------------|----------|-----|-----|------|---------|
| Model      | W        | L   | Н   | (kg) | (kg)    |
| HDL-80×1S  | 192      | 192 | 170 | 40   | 400     |
| HDL-80×4S  | 332      | 332 | 178 | 110  | 1000    |
| HDL-80×16S | 618      | 618 | 190 | 500  | 4000    |
| HDL-80×8R  | 618      | 338 | 190 | 270  | 2000    |