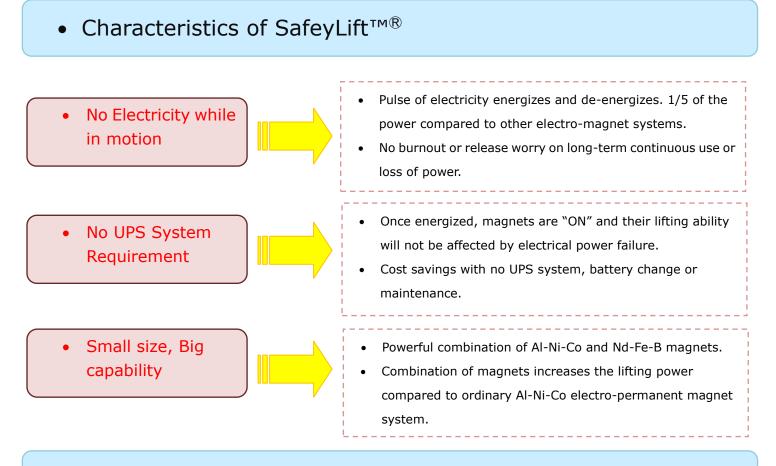

# Electro-Permanent Lifting Magnet

## Steel Product Handling SafetyLift<sup>™</sup>

#### Low Power Consumption ... Extra Safety



# Nippon Magnetics, Inc.

http://www.nipponmagnetics.com



### SafetyLift<sup>™</sup> Operating Principle



Energized

Coil Al-Ni-Co Magnet Nd-Fe-B Magnet Magnetic Pole

#### **De-Energized**



- A momentary pulse of electricity to the coil
- Homopolarity between Al-Ni-Co & Nd-Fe-B Magnets
- Strong magnetic flux from the magnetic pole to hold





- · Opposite direction pulse of electricity to the
- Hetropolarity between Al-Ni-Co & Nd-Fe-B
- · Magnetic flux creates closed circuit & remains in loop

















HDL-D x4S



| Model      | Size(mm) |     |     | WТ   | Loading |
|------------|----------|-----|-----|------|---------|
| wodel      | W        | L   | н   | (kg) | (kg)    |
| HDL-50×1S  | 136      | 136 | 123 | 15   | 120     |
| HDL-50×4S  | 211      | 211 | 123 | 35   | 350     |
| HDL-50×16S | 427      | 427 | 130 | 150  | 14