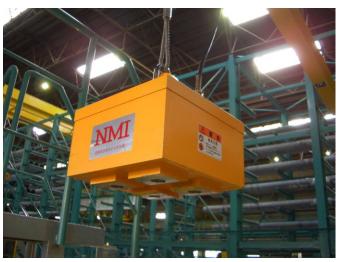

#### **Electro-Permanent Lifting Magnet Series**

Electro-Permanent Lifting Magnet

Remote Control Battery Unit

●Large Scale Unit

Permanent Lifting Magnet Series

Steel Plate Holding Unit

•Steel Scrap Lifting Unit

HDL-D x4S

| Model      | Size(mm) |     |     | WТ   | Loading |
|------------|----------|-----|-----|------|---------|
| wodel      | W        | L   | н   | (kg) | (kg)    |
| HDL-50×1S  | 136      | 136 | 123 | 15   | 120     |
| HDL-50×4S  | 211      | 211 | 123 | 35   | 350     |
| HDL-50×16S | 427      | 427 | 130 | 150  | 1400    |
| HDL-50×8R  | 427      | 237 | 130 | 85   | 700     |

| Madal      | Size(mm) |     |     | WT   | Loading |
|------------|----------|-----|-----|------|---------|
| Model      | W        | L   | Н   | (kg) | (kg)    |
| HDL-80×1S  | 192      | 192 | 170 | 40   | 400     |
| HDL-80×4S  | 332      | 332 | 178 | 110  | 1000    |
| HDL-80×16S | 618      | 618 | 190 | 500  | 4000    |
| HDL-80×8R  | 618      | 338 | 190 | 270  | 2000    |