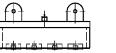

HDL-D x4S

| Model      | Size(mm) |     |     | WТ   | Loading |
|------------|----------|-----|-----|------|---------|
| wodel      | W        | L   | н   | (kg) | (kg)    |
| HDL-50×1S  | 136      | 136 | 123 | 15   | 120     |
| HDL-50×4S  | 211      | 211 | 123 | 35   | 350     |
| HDL-50×16S | 427      | 427 | 130 | 150  | 1400    |
| HDL-50×8R  | 427      | 237 | 130 | 85   | 700     |

| Madal      | Size(mm) |     |     | WT   | Loading |
|------------|----------|-----|-----|------|---------|
| Model      | W        | L   | Н   | (kg) | (kg)    |
| HDL-80×1S  | 192      | 192 | 170 | 40   | 400     |
| HDL-80×4S  | 332      | 332 | 178 | 110  | 1000    |
| HDL-80×16S | 618      | 618 | 190 | 500  | 4000    |
| HDL-80×8R  | 618      | 338 | 190 | 270  | 2000    |