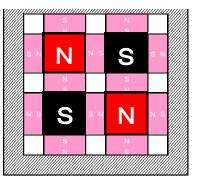

### SafetyLift<sup>™</sup> Operating Principle

Energized

Coil Al-Ni-Co Magnet Nd-Fe-B Magnet Magnetic Pole

#### **De-Energized**

- A momentary pulse of electricity to the coil
- Homopolarity between Al-Ni-Co & Nd-Fe-B Magnets
- Strong magnetic flux from the magnetic pole to hold

- · Opposite direction pulse of electricity to the
- Hetropolarity between Al-Ni-Co & Nd-Fe-B
- · Magnetic flux creates closed circuit & remains in loop