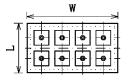

HDL-D x4S

| Model      | Size(mm) |     |     | WТ   | Loading |
|------------|----------|-----|-----|------|---------|
| wodel      | W        | L   | н   | (kg) | (kg)    |
| HDL-50×1S  | 136      | 136 | 123 | 15   | 120     |
| HDL-50×4S  | 211      | 211 | 123 | 35   | 350     |
| HDL-50×16S | 427      | 427 | 130 | 150  | 1400    |
| HDL-50×8R  | 427      | 237 | 130 | 85   | 700     |