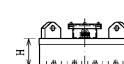

HDL-D x4S

| Model      | Size(mm) |     |     | WТ   | Loading |
|------------|----------|-----|-----|------|---------|
| wodel      | W        | L   | н   | (kg) | (kg)    |
| HDL-50×1S  | 136      | 136 | 123 | 15   | 120     |
| HDL-50×4S  | 211      | 211 | 123 | 35   | 350     |
| HDL-50×16S | 427      | 427 | 130 | 150  | 1400    |
| HDL-50×8R  | 427      | 237 | 130 | 85   | 700     |

| Madal      | Size(mm) |     |     | WT   | Loading |
|------------|----------|-----|-----|------|---------|
| Model      | W        | L   | Н   | (kg) | (kg)    |
| HDL-80×1S  | 192      | 192 | 170 | 40   | 400     |
| HDL-80×4S  | 332      | 332 | 178 | 110  | 1000    |
| HDL-80×16S | 618      | 618 | 190 | 500  | 4000    |
| HDL-80×8R  | 618      | 338 | 190 | 270  | 2000    |