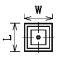

HDL-D x4S

| Model      | Size(mm) |     |     | WТ   | Loading |
|------------|----------|-----|-----|------|---------|
| wodel      | W        | L   | н   | (kg) | (kg)    |
| HDL-50×1S  | 136      | 136 | 123 | 15   | 120     |
| HDL-50×4S  | 211      | 211 | 123 | 35   | 350     |
| HDL-50×16S | 427      | 427 | 130 | 150  | 1400    |
| HDL-50×8R  | 427      | 237 | 130 | 85   | 700     |

| Madal      | Size(mm) |     |     | WT   | Loading |
|------------|----------|-----|-----|------|---------|
| Model      | W        | L   | Н   | (kg) | (kg)    |
| HDL-80×1S  | 192      | 192 | 170 | 40   | 400     |
| HDL-80×4S  | 332      | 332 | 178 | 110  | 1000    |
| HDL-80×16S | 618      | 618 | 190 | 500  | 4000    |
| HDL-80×8R  | 618      | 338 | 190 | 270  | 2000    |